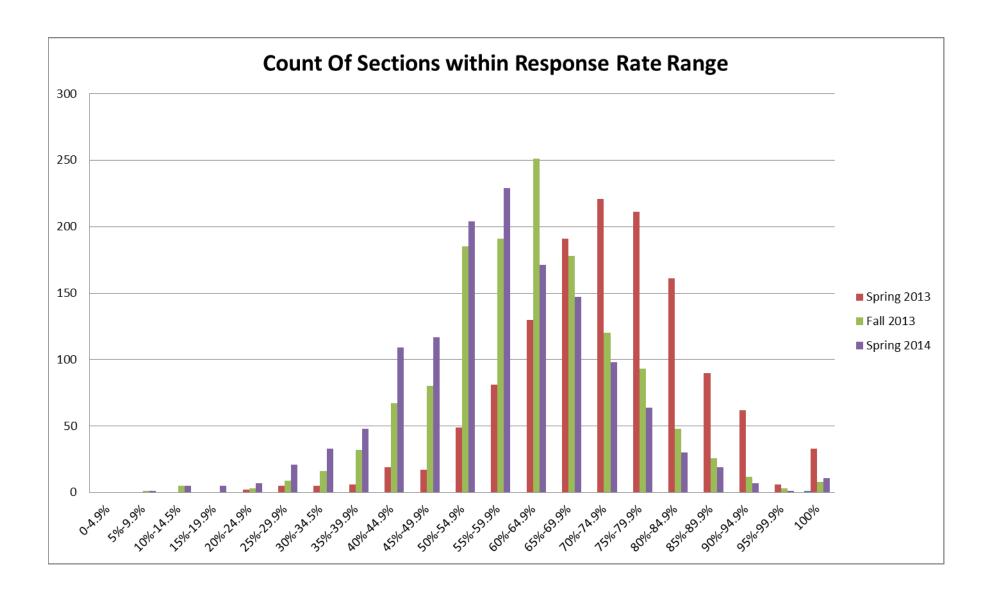

**Evaluation Procedures and Response Comparison** 

| Criteria                                                                                                                                                                                                                                                                                                                                                                                                                                    | Spring 2013                                                                                                      | Fall 2013                                                                                                            |                                                                                                                                    | Spring 2014                                                                                                      |                                                                                                            |                                                              |
|---------------------------------------------------------------------------------------------------------------------------------------------------------------------------------------------------------------------------------------------------------------------------------------------------------------------------------------------------------------------------------------------------------------------------------------------|------------------------------------------------------------------------------------------------------------------|----------------------------------------------------------------------------------------------------------------------|------------------------------------------------------------------------------------------------------------------------------------|------------------------------------------------------------------------------------------------------------------|------------------------------------------------------------------------------------------------------------|--------------------------------------------------------------|
|                                                                                                                                                                                                                                                                                                                                                                                                                                             |                                                                                                                  | Ch                                                                                                                   | nange from Spring                                                                                                                  | Ch                                                                                                               | nange from Fall                                                                                            | Change from Spring                                           |
| Evaluation Window                                                                                                                                                                                                                                                                                                                                                                                                                           | Three Weeks                                                                                                      | Two Weeks                                                                                                            | - One Week                                                                                                                         | Two Weeks                                                                                                        | No Change                                                                                                  | - One Wee                                                    |
| Reminder Frequency                                                                                                                                                                                                                                                                                                                                                                                                                          | Every Other Day                                                                                                  | Every 3 Days                                                                                                         | Less frequent                                                                                                                      | Every 3 Days                                                                                                     | No Change                                                                                                  | Less freque                                                  |
| Total Student Emails                                                                                                                                                                                                                                                                                                                                                                                                                        | 10                                                                                                               | 5                                                                                                                    | -5                                                                                                                                 | 5                                                                                                                | No Change                                                                                                  |                                                              |
| Fac Notifications on Response Rates                                                                                                                                                                                                                                                                                                                                                                                                         | 1                                                                                                                | 1                                                                                                                    | No Change                                                                                                                          | 1                                                                                                                | No Change                                                                                                  | No Chan                                                      |
| Fac Notifications on Response Rates Criteria                                                                                                                                                                                                                                                                                                                                                                                                | Under 70% Response                                                                                               | Under 60% Response                                                                                                   | Lower Criteria                                                                                                                     | Under 60% Response                                                                                               | No Change                                                                                                  | Lower Criter                                                 |
| Number Sections                                                                                                                                                                                                                                                                                                                                                                                                                             | 1332                                                                                                             | 1335                                                                                                                 | 3                                                                                                                                  | 1333                                                                                                             | -2                                                                                                         |                                                              |
| Tot Evals                                                                                                                                                                                                                                                                                                                                                                                                                                   | 38,223                                                                                                           | 40,693                                                                                                               | 2,470                                                                                                                              | 38,467                                                                                                           | -2,226                                                                                                     | 2                                                            |
| University-Wide Publicity                                                                                                                                                                                                                                                                                                                                                                                                                   | Lumberjack Ad                                                                                                    |                                                                                                                      | Less                                                                                                                               |                                                                                                                  | No Change                                                                                                  | Le                                                           |
|                                                                                                                                                                                                                                                                                                                                                                                                                                             | University Notices                                                                                               | University Notices                                                                                                   | No Change                                                                                                                          | University Notices                                                                                               | No Change                                                                                                  | No Chan                                                      |
|                                                                                                                                                                                                                                                                                                                                                                                                                                             | Email to Students from "HSU"                                                                                     |                                                                                                                      | Less                                                                                                                               |                                                                                                                  | No Change                                                                                                  | Le                                                           |
|                                                                                                                                                                                                                                                                                                                                                                                                                                             | Email to Faculty from Provost                                                                                    |                                                                                                                      | Less                                                                                                                               |                                                                                                                  | No Change                                                                                                  | Le                                                           |
|                                                                                                                                                                                                                                                                                                                                                                                                                                             |                                                                                                                  | Email to Faculty from FAC Chair                                                                                      | More                                                                                                                               |                                                                                                                  | Less                                                                                                       | No Chan                                                      |
|                                                                                                                                                                                                                                                                                                                                                                                                                                             | Coord Mtg Announcements                                                                                          | Coord Mtg Announcements                                                                                              | No Change                                                                                                                          | Coord Mtg Announcements                                                                                          | No Change                                                                                                  | No Chan                                                      |
|                                                                                                                                                                                                                                                                                                                                                                                                                                             | humboldt.edu/cebs website                                                                                        | humboldt.edu/cebs website                                                                                            | No Change                                                                                                                          | humboldt.edu/cebs website                                                                                        | No Change                                                                                                  | No Chan                                                      |
|                                                                                                                                                                                                                                                                                                                                                                                                                                             | College Newsletters                                                                                              | College Newsletters                                                                                                  | No Change                                                                                                                          | College Newsletters                                                                                              | No Change                                                                                                  | No Chan                                                      |
|                                                                                                                                                                                                                                                                                                                                                                                                                                             |                                                                                                                  | Week One Descriptive Statistics                                                                                      |                                                                                                                                    |                                                                                                                  |                                                                                                            |                                                              |
|                                                                                                                                                                                                                                                                                                                                                                                                                                             |                                                                                                                  | Week One Descriptive Statistics                                                                                      | s                                                                                                                                  |                                                                                                                  |                                                                                                            |                                                              |
| Total Responses                                                                                                                                                                                                                                                                                                                                                                                                                             | 17,495                                                                                                           | 15,477                                                                                                               | -2,018                                                                                                                             | 14,930                                                                                                           | -547                                                                                                       |                                                              |
| Overall Response Rate                                                                                                                                                                                                                                                                                                                                                                                                                       | 45.77%                                                                                                           | 15,477<br>38.03%                                                                                                     | -2,018<br>-7.74%                                                                                                                   | 38.81%                                                                                                           | 0.78%                                                                                                      | -6.9                                                         |
| Overall Response Rate Number Sections with Responses                                                                                                                                                                                                                                                                                                                                                                                        | 45.77%<br>1290                                                                                                   | 15,477<br>38.03%<br>1320                                                                                             | -2,018<br>-7.74%<br>30                                                                                                             | 38.81%<br>1320                                                                                                   | 0.78%<br>0                                                                                                 | -6.9                                                         |
| Overall Response Rate Number Sections with Responses Percentage of Sections with Responses                                                                                                                                                                                                                                                                                                                                                  | 45.77%<br>1290<br>96.85%                                                                                         | 15,477<br>38.03%<br>1320<br>98.88%                                                                                   | -2,018<br>-7.74%<br>30<br>2.03%                                                                                                    | 38.81%<br>1320<br>99.02%                                                                                         | 0.78%<br>0<br>0.15%                                                                                        | -6.9<br>2.1                                                  |
| Overall Response Rate Number Sections with Responses                                                                                                                                                                                                                                                                                                                                                                                        | 45.77%<br>1290                                                                                                   | 15,477<br>38.03%<br>1320                                                                                             | -2,018<br>-7.74%<br>30                                                                                                             | 38.81%<br>1320                                                                                                   | 0.78%<br>0                                                                                                 | -2,5<br>-6.90<br>2.18<br>-7.24                               |
| Overall Response Rate Number Sections with Responses Percentage of Sections with Responses                                                                                                                                                                                                                                                                                                                                                  | 45.77%<br>1290<br>96.85%                                                                                         | 15,477<br>38.03%<br>1320<br>98.88%                                                                                   | -2,018<br>-7.74%<br>30<br>2.03%                                                                                                    | 38.81%<br>1320<br>99.02%                                                                                         | 0.78%<br>0<br>0.15%                                                                                        | -6.9<br>2.1                                                  |
| Overall Response Rate Number Sections with Responses Percentage of Sections with Responses                                                                                                                                                                                                                                                                                                                                                  | 45.77%<br>1290<br>96.85%                                                                                         | 15,477<br>38.03%<br>1320<br>98.88%<br>38.05%                                                                         | -2,018<br>-7.74%<br>30<br>2.03%                                                                                                    | 38.81%<br>1320<br>99.02%                                                                                         | 0.78%<br>0<br>0.15%                                                                                        | -6.9d<br>2.1d                                                |
| Overall Response Rate Number Sections with Responses Percentage of Sections with Responses Sections' Mean Response Rate                                                                                                                                                                                                                                                                                                                     | 45.77%<br>1290<br>96.85%<br>45.87%                                                                               | 15,477<br>38.03%<br>1320<br>98.88%<br>38.05%<br>Final Descriptive Statistics                                         | -2,018<br>-7.74%<br>30<br>2.03%<br>-7.82%                                                                                          | 38.81%<br>1320<br>99.02%<br>38.63%                                                                               | 0.78%<br>0<br>0.15%<br>0.58%                                                                               | -6.9<br>2.1<br>-7.2                                          |
| Overall Response Rate Number Sections with Responses Percentage of Sections with Responses Sections' Mean Response Rate  Total Evaluations Sent                                                                                                                                                                                                                                                                                             | 45.77%<br>1290<br>96.85%<br>45.87%                                                                               | 15,477<br>38.03%<br>1320<br>98.88%<br>38.05%<br>Final Descriptive Statistics<br>40,693                               | -2,018<br>-7.74%<br>30<br>2.03%<br>-7.82%<br>2,470                                                                                 | 38.81%<br>1320<br>99.02%<br>38.63%<br>38,467                                                                     | 0.78%<br>0<br>0.15%<br>0.58%                                                                               | -6.9<br>2.1<br>-7.2<br>2<br>-5,7                             |
| Overall Response Rate Number Sections with Responses Percentage of Sections with Responses Sections' Mean Response Rate  Total Evaluations Sent Total Responses                                                                                                                                                                                                                                                                             | 45.77%<br>1290<br>96.85%<br>45.87%<br>38,223<br>27,602                                                           | 15,477 38.03% 1320 98.88% 38.05%  Final Descriptive Statistics 40,693 24,749                                         | -2,018<br>-7.74%<br>30<br>2.03%<br>-7.82%<br>2,470<br>-2,853                                                                       | 38.81%<br>1320<br>99.02%<br>38.63%<br>38,467<br>21,856                                                           | 0.78%<br>0<br>0.15%<br>0.58%<br>-2,226<br>-2,893                                                           | -6.9<br>2.1<br>-7.2<br>2<br>-5,7                             |
| Overall Response Rate Number Sections with Responses Percentage of Sections with Responses Sections' Mean Response Rate  Total Evaluations Sent Total Responses Overall Response Rate                                                                                                                                                                                                                                                       | 45.77%<br>1290<br>96.85%<br>45.87%<br>38,223<br>27,602<br>72.21%                                                 | 15,477 38.03% 1320 98.88% 38.05%  Final Descriptive Statistics 40,693 24,749 60.82%                                  | -2,018<br>-7.74%<br>30<br>2.03%<br>-7.82%<br>2,470<br>-2,853<br>-11.39%                                                            | 38.81%<br>1320<br>99.02%<br>38.63%<br>38,467<br>21,856<br>56.82%                                                 | 0.78%<br>0<br>0.15%<br>0.58%<br>-2,226<br>-2,893<br>-4.00%                                                 | -6.9<br>2.1<br>-7.2<br>:                                     |
| Overall Response Rate Number Sections with Responses Percentage of Sections with Responses Sections' Mean Response Rate  Total Evaluations Sent Total Responses Overall Response Rate Number of Sections with Responses                                                                                                                                                                                                                     | 45.77%<br>1290<br>96.85%<br>45.87%<br>38,223<br>27,602<br>72.21%<br>1290                                         | 15,477 38.03% 1320 98.88% 38.05%  Final Descriptive Statistics 40,693 24,749 60.82% 1328                             | -2,018<br>-7.74%<br>30<br>2.03%<br>-7.82%<br>-7.82%<br>-2,470<br>-2,853<br>-11.39%<br>38                                           | 38.81%<br>1320<br>99.02%<br>38.63%<br>38,467<br>21,856<br>56.82%<br>1325                                         | 0.78%<br>0<br>0.15%<br>0.58%<br>-2,226<br>-2,893<br>-4.00%                                                 | -6.9<br>2.1<br>-7.2<br>:<br>-5,;<br>-15.4                    |
| Overall Response Rate Number Sections with Responses Percentage of Sections with Responses Sections' Mean Response Rate  Total Evaluations Sent Total Responses Overall Response Rate Number of Sections with Responses Percentage of Sections with Responses Sections' Mean Response Rate                                                                                                                                                  | 45.77%<br>1290<br>96.85%<br>45.87%<br>38,223<br>27,602<br>72.21%<br>1290<br>96.85%                               | 15,477 38.03% 1320 98.88% 38.05%  Final Descriptive Statistics 40,693 24,749 60.82% 1328 99.48%                      | -2,018<br>-7.74%<br>30<br>2.03%<br>-7.82%<br>-7.82%<br>-2,470<br>-2,853<br>-11.39%<br>38<br>2.63%                                  | 38.81%<br>1320<br>99.02%<br>38.63%<br>38,467<br>21,856<br>56.82%<br>1325<br>99.40%                               | 0.78%<br>0<br>0.15%<br>0.58%<br>-2,226<br>-2,893<br>-4.00%<br>-3<br>-0.08%                                 | -6.9<br>2.1<br>-7.2<br>-5,<br>-15.4<br>2.5<br>-15.3          |
| Overall Response Rate Number Sections with Responses Percentage of Sections with Responses Sections' Mean Response Rate  Total Evaluations Sent Total Responses Overall Response Rate Number of Sections with Responses Percentage of Sections with Response Rate Percentage of Sections with Response Rate Percentage of Sections with Response Rate                                                                                       | 45.77%<br>1290<br>96.85%<br>45.87%<br>38,223<br>27,602<br>72.21%<br>1290<br>96.85%<br>72.13%                     | 15,477 38.03% 1320 98.88% 38.05%  Final Descriptive Statistics 40,693 24,749 60.82% 1328 99.48% 60.77%               | -2,018<br>-7.74%<br>30<br>2.03%<br>-7.82%<br>-7.82%<br>-2,470<br>-2,853<br>-11.39%<br>38<br>2.63%<br>-11.36%                       | 38.81%<br>1320<br>99.02%<br>38.63%<br>38,467<br>21,856<br>56.82%<br>1325<br>99.40%<br>56.82%                     | 0.78%<br>0<br>0.15%<br>0.58%<br>-2,226<br>-2,893<br>-4.00%<br>-3<br>-0.08%<br>-3.95%                       | -6.9<br>2.1<br>-7.2<br>-5,<br>-15.4<br>2.9<br>-15.3<br>-21.8 |
| Overall Response Rate Number Sections with Responses Percentage of Sections with Responses Sections' Mean Response Rate  Total Evaluations Sent Total Responses Overall Response Rate Number of Sections with Responses Percentage of Sections with Responses                                                                                                                                                                               | 45.77%<br>1290<br>96.85%<br>45.87%<br>38,223<br>27,602<br>72.21%<br>1290<br>96.85%<br>72.13%<br>95.81%           | 15,477 38.03% 1320 98.88% 38.05%  Final Descriptive Statistics 40,693 24,749 60.82% 1328 99.48% 60.77% 83.96%        | -2,018<br>-7.74%<br>30<br>2.03%<br>-7.82%<br>-7.82%<br>-2,470<br>-2,853<br>-11.39%<br>38<br>2.63%<br>-11.36%<br>-11.85%            | 38.81%<br>1320<br>99.02%<br>38.63%<br>38,467<br>21,856<br>56.82%<br>1325<br>99.40%<br>56.82%<br>73.93%           | 0.78%<br>0<br>0.15%<br>0.58%<br>-2,226<br>-2,893<br>-4.00%<br>-3<br>-0.08%<br>-3.95%<br>-10.03%            | -6.9 2.1 -7.2 -5,7 -15.4 2.5 -15.3 -21.8 -44.4               |
| Overall Response Rate Number Sections with Responses Percentage of Sections with Responses Sections' Mean Response Rate  Total Evaluations Sent Total Responses Overall Responses Number of Sections with Responses Percentage of Sections with Response Rate Percentage of Sections with Response Rates 50%+ | 45.77%<br>1290<br>96.85%<br>45.87%<br>38,223<br>27,602<br>72.21%<br>1290<br>96.85%<br>72.13%<br>95.81%<br>85.73% | 15,477 38.03% 1320 98.88% 38.05%  Final Descriptive Statistics 40,693 24,749 60.82% 1328 99.48% 60.77% 83.96% 55.65% | -2,018<br>-7.74%<br>30<br>2.03%<br>-7.82%<br>-7.82%<br>-2,470<br>-2,853<br>-11.39%<br>38<br>2.63%<br>-11.36%<br>-11.85%<br>-30.08% | 38.81%<br>1320<br>99.02%<br>38.63%<br>38,467<br>21,856<br>56.82%<br>1325<br>99.40%<br>56.82%<br>73.93%<br>41.30% | 0.78%<br>0<br>0.15%<br>0.58%<br>-2,226<br>-2,893<br>-4.00%<br>-3<br>-0.08%<br>-3.95%<br>-10.03%<br>-14.35% | -6.9<br>2.1<br>-7.2                                          |